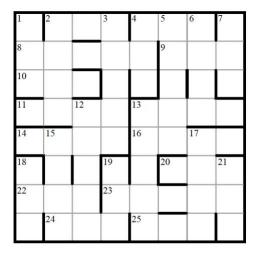

## TREASURE MAP by LeXman

The solved clues will not fill the entire grid. The all-but-completed grid does, however, contain a clear path that you must follow. The path will bring you to your final, inevitable destination, where you will complete the map the way that any good pirate would.

Seven clues must have a single letter removed before they can be solved. Those letters, in clue order, will name the scaliwag who laid out this path in the first place.

## Across

- 2. Totally encompassing!
- 4. Texted while, in the end, becoming second in command
- 8. Half of us aboard love scrambled egg
- 9. A tour group's astonishment
- 10. One way to keep fresh
- 11. Float fish in stream
- 13. Snack on turnover and hot dogs less
- 14. Related to Lady Day
- 16. Multiple choice selection: E
- 20. Fumble in the midst of risking new approach
- 22. Mineral or vitamin?
- 23. Brown fluid layer over sodium
- 24. Hospital ward at one time
- 25. Sanguine about world's end

## **Down**

- 1. To name an unspecified weight
- 2. State senate abandons rescue worker

- 3. In Hollywood, Christopher's sweetheart comes back home for story's conclusion
- 4. Group ditches *Mangiano*'s head waiter and leaves
- 5. Chaos brewing when society turns to vice!
- 6. Allows topless dresses
- 7. "Darn!" very vocal
- 12. Change back in secret lair
- 13. Nation's lead Republican seized First Lady's note once
- 15. Spattered gore is grotesque
- 17. Hard and snide when struggling with a dilemma
- 18. "G" star!
- 19. Got you a laugh
- 21. Endless desire is feeble